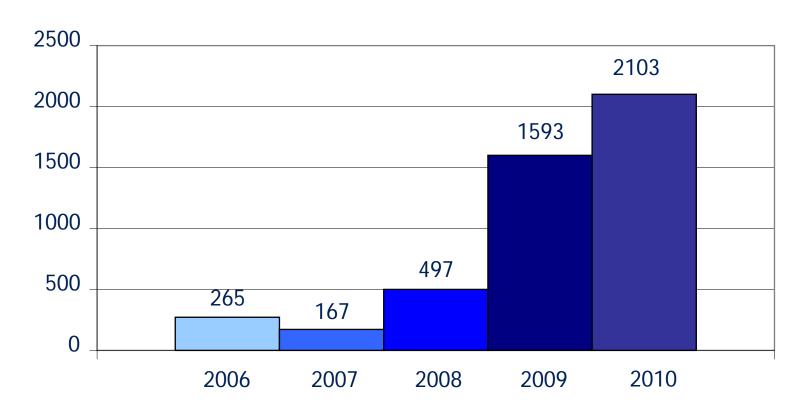

# Development in number of participating farms

Increase in participation shows interest from farmers towards more orientation on European scale