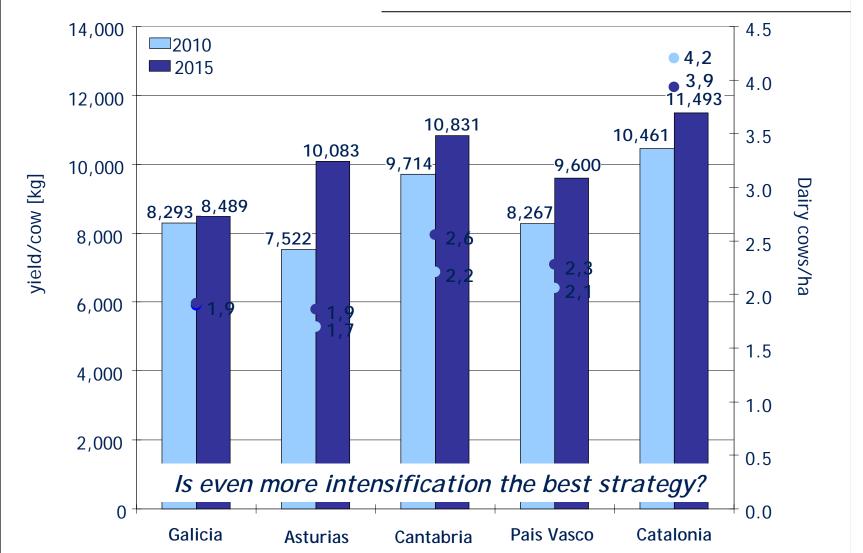

nd</u>: CZ, IE, into <u>renewable energies</u>: DE, IT/FR

#### Average investments in the dairy enterprise/cow in 2010







Not only "small" investments: investments into barns planned by most farmers, exception: SE, SK -> investments into technologies

#### Expected herd size development by country (2010 to 2015)







#### Expected development of dairy production in "my" region





## Why are regions developing differently?





#### Dairy farmer's evaluation of the current EU policy





Estimation very differently in the countries (on average: >50% happy or "ok" with the EU-policy), but farmers very unhappy in SK, ES, FR, PL

Source: EDF - agri benchmark Snapshot (2010).

agri benchmark

## Two dairy production systems within Spain



#### Development of milk yield/cow & cows/ha





#### Development of kg milk per ha total farm land in 2015





#### Why are regions developing differently?





#### Germany: Dairy vs. biogas production?





Regional assessments: ~ 90% of all farmers expect growth in biogas, ~ 50% a decrease in dairy production

#### Biogas gains importance on the farm





Higher investments per cow in biogas than dairy, North/South: biogas with high relevance as second enterprise!

#### Expected development of land rents for arable land until 2015





Expectations: North passes South, Biogas increases regional land scarcity -> raising land costs for dairy production/intensification





EDF STAR

#### Farms in Southern SE > Eastern SE > Northern SE





#### Economic situation of the farms





# Farms in Southern Sweden growing faster







#