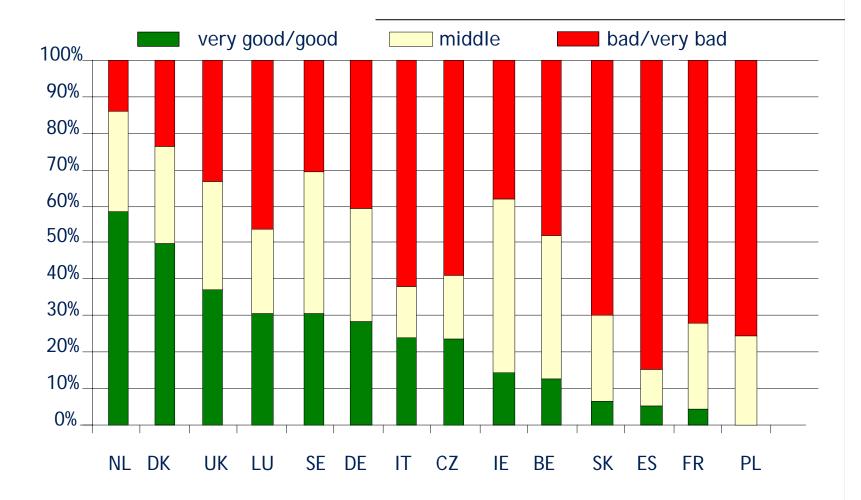

#### Dairy farmer's evaluation of the current EU policy

Estimation very differently in the countries (on average: >50% happy or "ok" with the EU-policy), but farmers very unhappy in SK, ES, FR, PL

Source: EDF - agri benchmark Snapshot (2010).