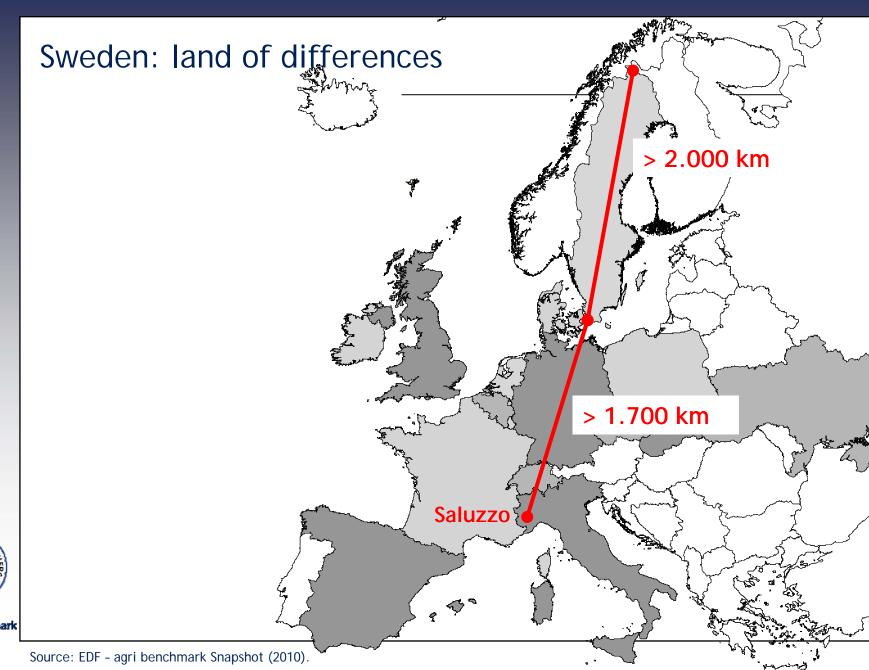

R, PL

Source: EDF - agri benchmark Snapshot (2010).

agri benchmark

## Two dairy production systems within Spain



#### Development of milk yield/cow & cows/ha





#### Development of kg milk per ha total farm land in 2015





#### Why are regions developing differently?





#### Germany: Dairy vs. biogas production?





Regional assessments: ~ 90% of all farmers expect growth in biogas, ~ 50% a decrease in dairy production

#### Biogas gains importance on the farm





Higher investments per cow in biogas than dairy, North/South: biogas with high relevance as second enterprise!

#### Expected development of land rents for arable land until 2015





Expectations: North passes South, Biogas increases regional land scarcity -> raising land costs for dairy production/intensification





EDF STAR

#### Farms in Southern SE > Eastern SE > Northern SE





#### Economic situation of the farms





# Farms in Southern Sweden growing faster







## Enterprises developing differently within Sweden



#### Enterprises developing differently within Sweden



# Thanks for your participation and your interest!