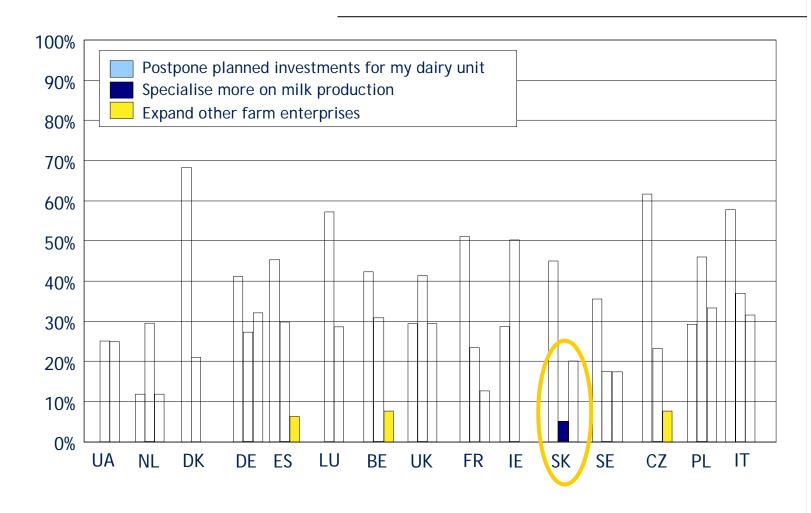

#### Change in farm strategy by country

Share of farmers

Postponing investments = major strategy, Specialisation > Diversification