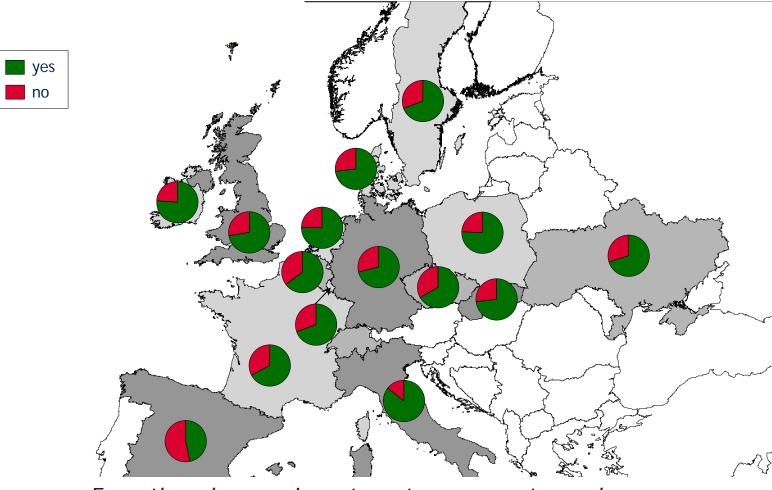

#### Investments yes/no within the next 12 month by country

Even though some investments were postponed, 34 of the farmers intend to invest in 2010