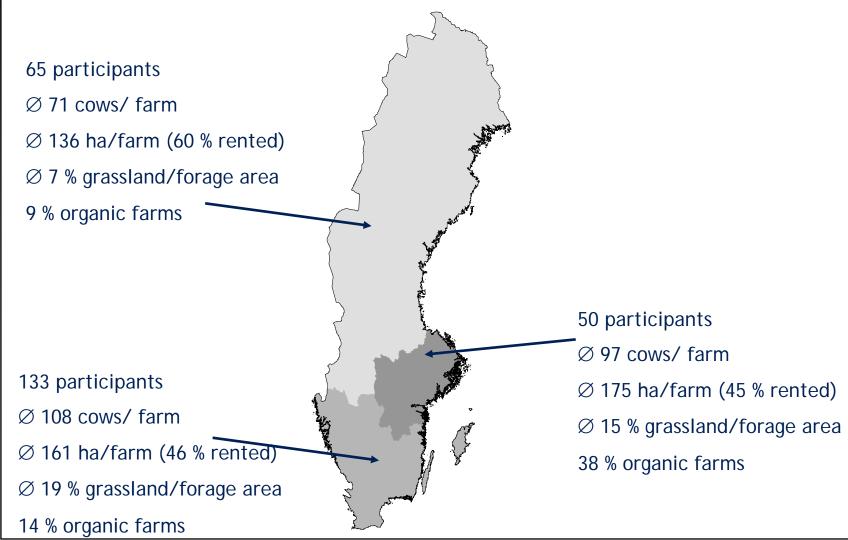

#### Farms in Southern SE > Eastern SE > Northern SE

# Farms in Southern Sweden growing faster

## Enterprises developing differently within Sweden

#### Enterprises developing differently within Sweden