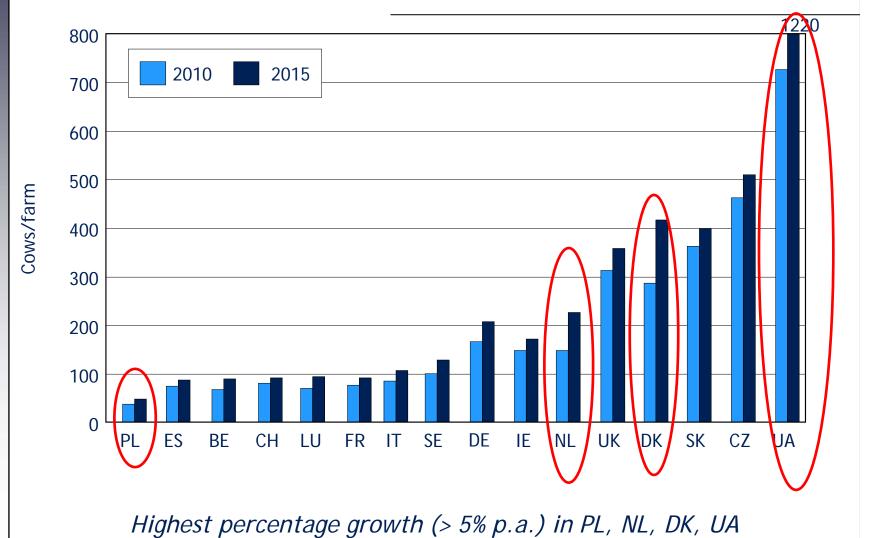

m's economic situation *in 2012*





EDF STAR

#### Change in farm strategy by country





Share of farmers



Postponing investments = major strategy, Specialisation > Diversification

#### Investments yes/no within the next 12 month by country





Even though some investments were postponed, 34 of the farmers intend to invest in 2010

#### Investments in different parts of the farm by country





Investments into <u>dairy</u>: majority of farmers per country, into <u>land</u>: CZ, IE, into <u>renewable energies</u>: DE, IT/FR

#### Average investments in the dairy enterprise/cow in 2010







Not only "small" investments: investments into barns planned by most farmers, exception: SE, SK -> investments into technologies

#### Expected herd size development by country (2010 to 2015)







#### Expected development of dairy production in "my" region





## Why are regions developing differently?





#### Dairy farmer's evaluation of the current EU policy





Estimation very differently in the countries (on average: >50% happy or "ok" with the EU-policy), but farmers very unhappy in SK, ES, FR, PL

Source: EDF - agri benchmark Snapshot (2010).

agri benchmark

## Two dairy production systems within Spain



#### Development of milk yield/cow & cows/ha





#### Development of kg milk per ha total farm land in 2015





#### Why are regions developing differently?





#### Germany: Dairy vs. biogas production?





Regional assessments: ~ 90% of all farmers expect growth in biogas, ~ 50% a decrease in dairy production

#### Biogas gains importance on the farm





Hi