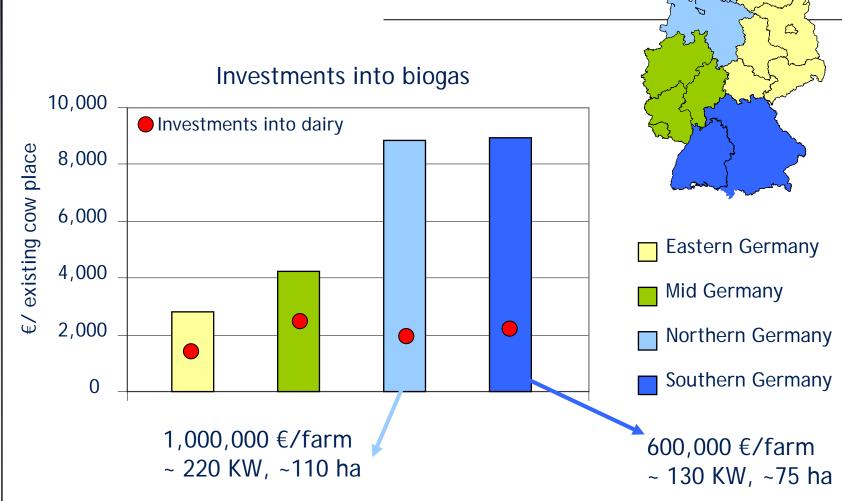

#### Biogas gains importance on the farm

Higher investments per cow in biogas than dairy, North/South: biogas with high relevance as second enterprise!