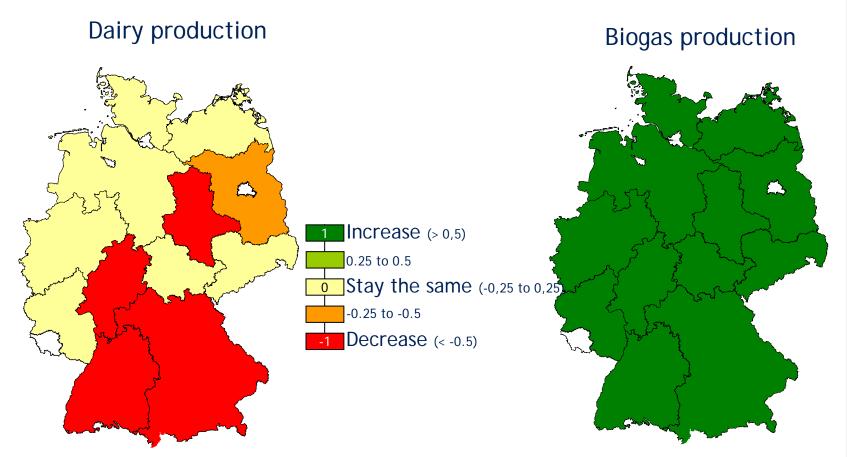

#### Germany: Dairy vs. biogas production?

Regional assessments: ~ 90% of all farmers expect growth in biogas, ~ 50% a decrease in dairy production