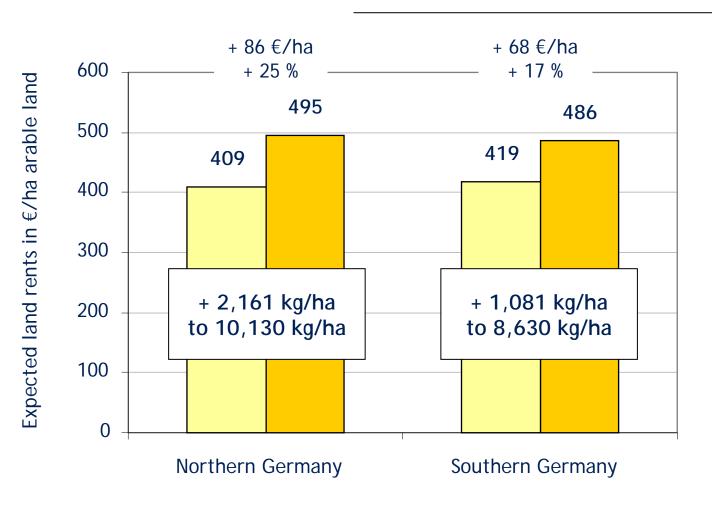

#### Expected development of land rents for arable land until 2015

Expectations: North passes South, Biogas increases regional land scarcity -> raising land costs for dairy production/intensification

EDF STAR