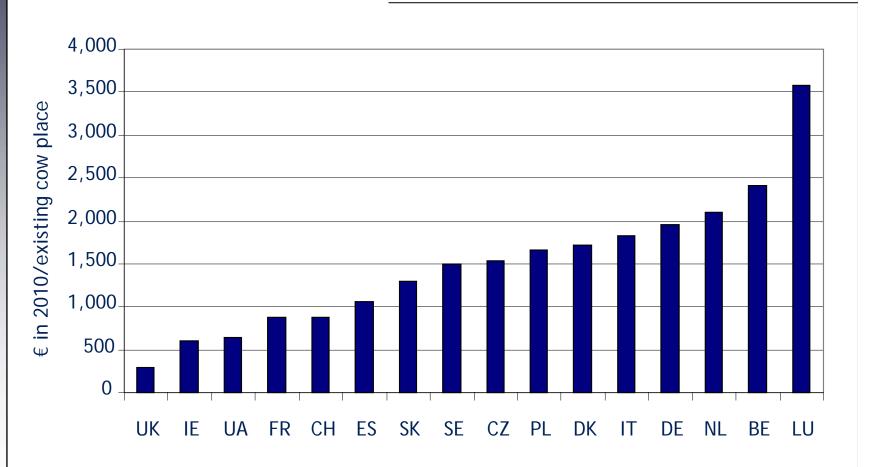

#### Average investments in the dairy enterprise/cow in 2010

Not only "small" investments: investments into barns planned by most farmers, exception: SE, SK -> investments into technologies