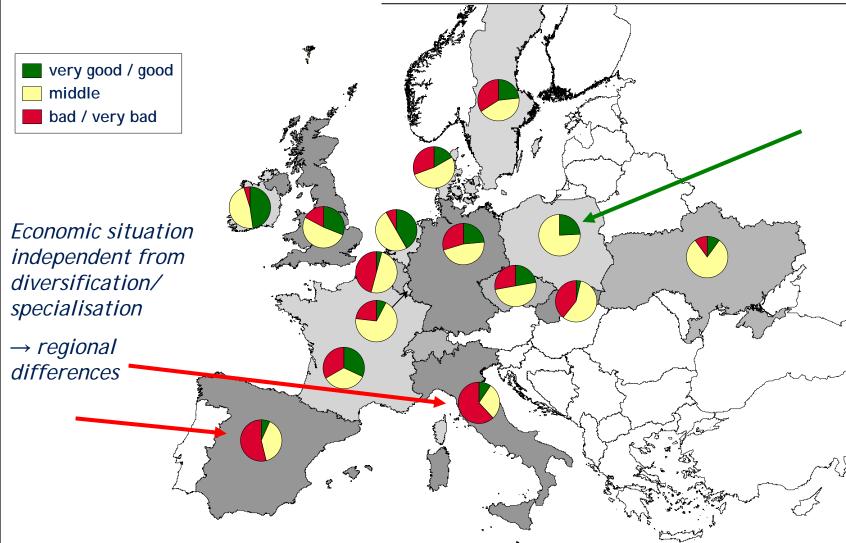

#### Farm's economic situation *today*

## Why are regions developing differently?

#### Why are regions developing differently?