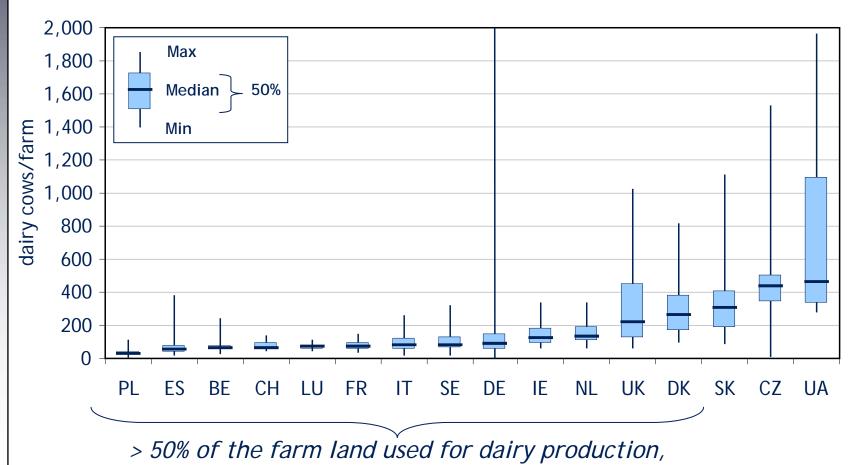

#### Herd size distribution: differences within & between countries

more specialised on dairy\*