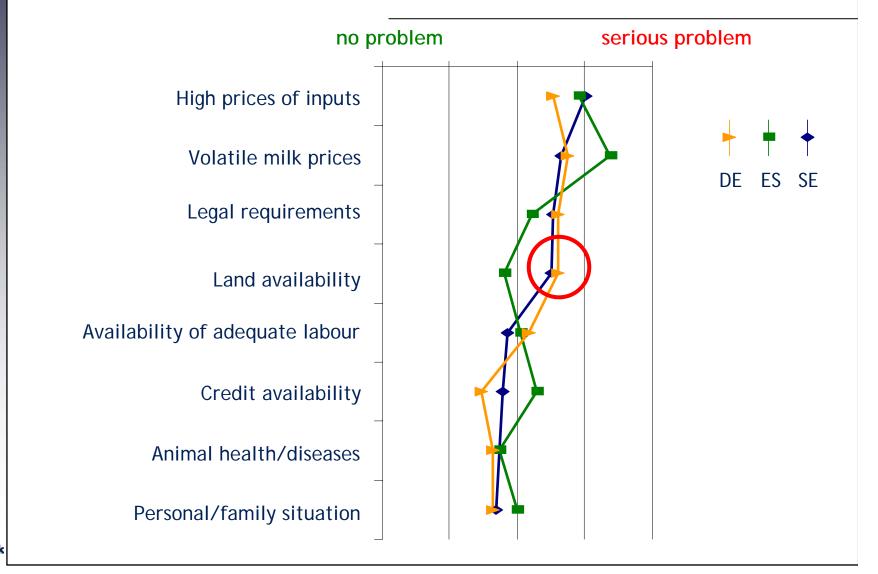

## Why are regions developing differently?

#### Why are regions developing differently?