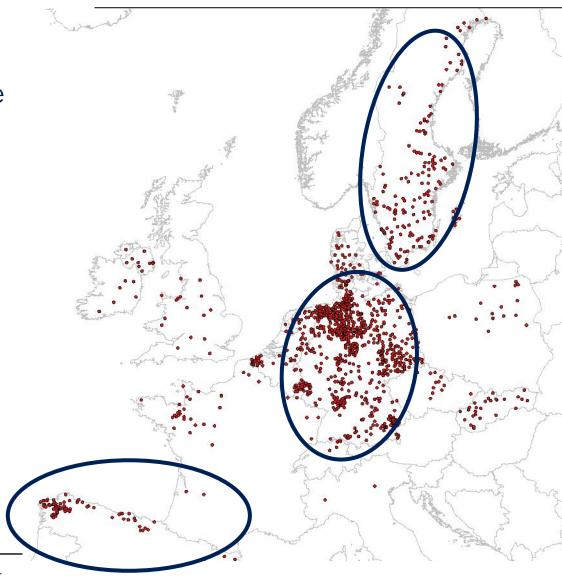

# Participation throughout Europe

• 17 EU-Countries

 > 2/3 of the sample from SE, ES, DE

agri benchmark