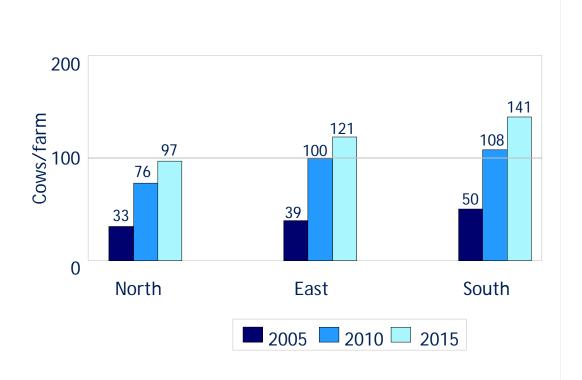

/ha





#### Development of kg milk per ha total farm land in 2015





#### Why are regions developing differently?





#### Germany: Dairy vs. biogas production?





Regional assessments: ~ 90% of all farmers expect growth in biogas, ~ 50% a decrease in dairy production

#### Biogas gains importance on the farm





Higher investments per cow in biogas than dairy, North/South: biogas with high relevance as second enterprise!

#### Expected development of land rents for arable land until 2015





Expectations: North passes South, Biogas increases regional land scarcity -> raising land costs for dairy production/intensification





EDF STAR

#### Farms in Southern SE > Eastern SE > Northern SE





#### Economic situation of the farms





# Farms in Southern Sweden growing faster







## Enterprises developing differently within Sweden



#### Enterprises developing differently within Sweden



# Thanks for your participation and your interest!