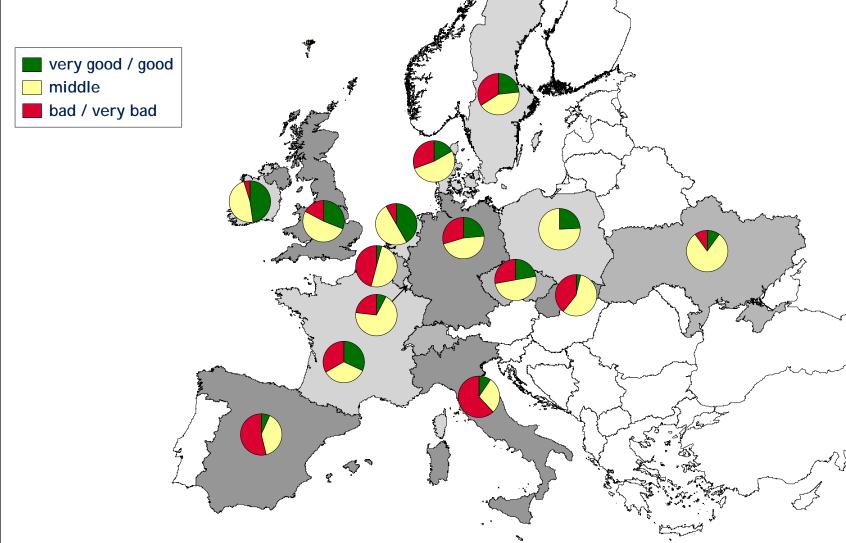

#### Farm's economic situation *today*

# Farm's economic situation *today*

EDF STAR