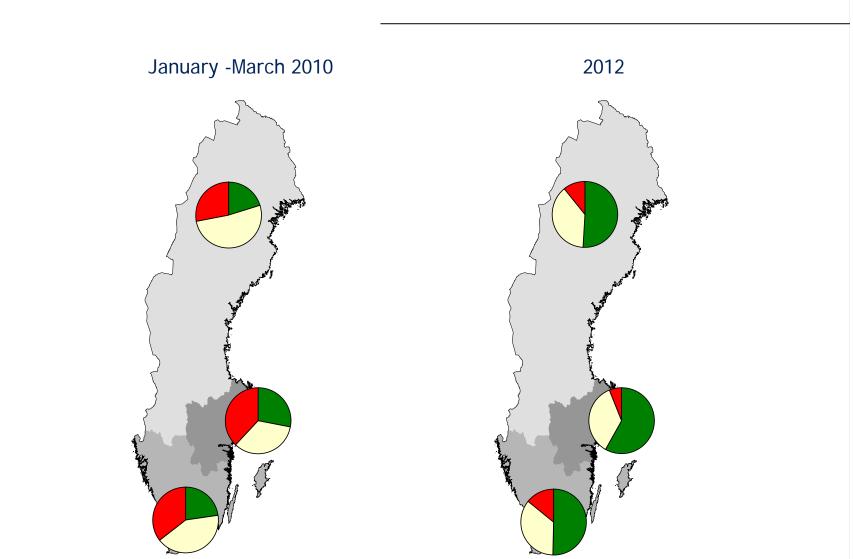

# Farm's economic situation *today*

EDF STAR

# Farm's economic situation *in 2012*

EDF STAR