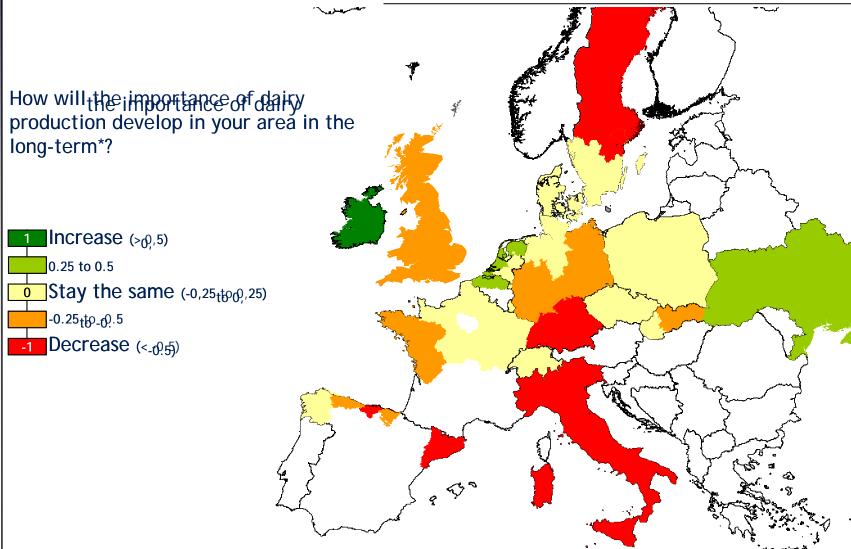

## Two dairy production systems within Spain

#### Development of milk yield/cow & cows/ha

#### Development of kg milk per ha total farm land in 2015