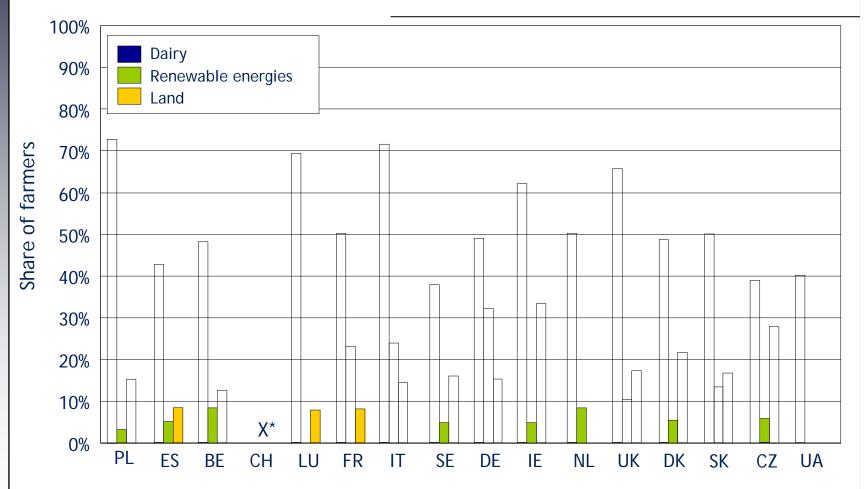

#### Investments in different parts of the farm by country

Investments into <u>dairy</u>: majority of farmers per country, into <u>land</u>: CZ, IE, into <u>renewable energies</u>: DE, IT/FR