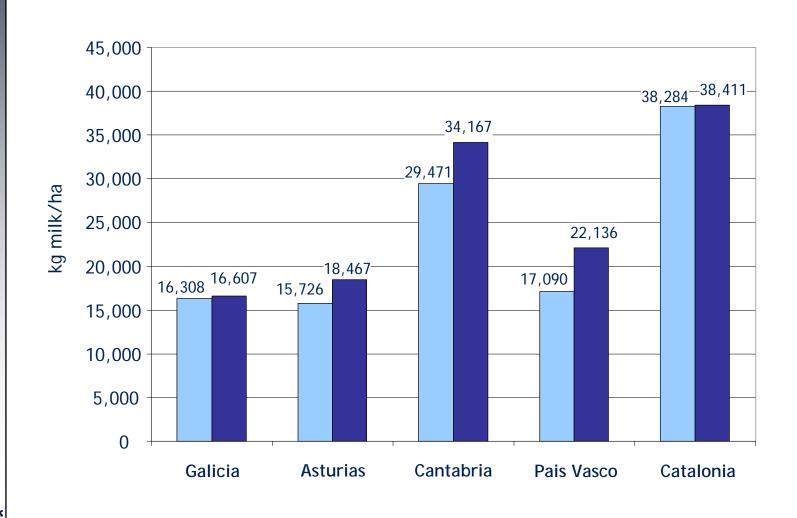

Average investments in the dairy enterprise/cow in 2010







Not only "small" investments: investments into barns planned by most farmers, exception: SE, SK -> investments into technologies

#### Expected herd size development by country (2010 to 2015)







#### Expected development of dairy production in "my" region





## Why are regions developing differently?





#### Dairy farmer's evaluation of the current EU policy





Estimation very differently in the countries (on average: >50% happy or "ok" with the EU-policy), but farmers very unhappy in SK, ES, FR, PL

Source: EDF - agri benchmark Snapshot (2010).

agri benchmark

## Two dairy production systems within Spain



#### Development of milk yield/cow & cows/ha





#### Development of kg milk per ha total farm land in 2015





#### Why are regions developing differently?





#### Germany: Dairy vs. biogas production?





Regional assessments: ~ 90% of all farmers expect growth in biogas, ~ 50% a decrease in dairy production

#### Biogas gains importance on the farm





Higher investments per cow in biogas than dairy, North/South: biogas with high relevance as second enterprise!

#### Expected development of land rents for arable land until 2015





Expectations: North passes South, Biogas increases regional land scarcity -> raising land costs for dairy production/intensification





EDF STAR

#### Farms in Southern SE > Eastern SE > Northern SE





#### Economic situation of the farms





# Farms in Southern Sweden growing faster







## Enterprises developing differently within Sweden



#### Enter