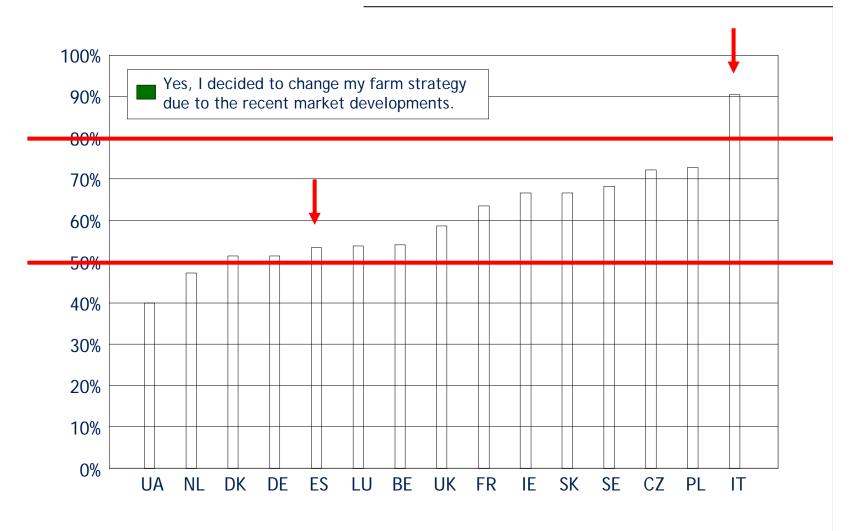

# Farmers changing farm strategies due to recent market developments

#### Change in farm strategy by country

Share of farmers

Postponing investments = major strategy, Specialisation > Diversification