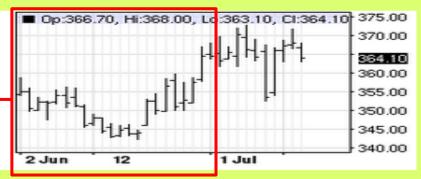

# **The Global Sugar Prices**

June

**July, 15** 

Raw Sugar, NY No. 11

White Sugar, London No. 5

| Contract |             | Last   | Change | Links        |
|----------|-------------|--------|--------|--------------|
| SBV15    | 5 (Oct '15) | 12.46s | -0.18  | <b>Ⅲ</b> ₩ Ω |
| SBH16    | 3 (Mar'16)  | 13.75s | -0.14  |              |
| SBK16    | 3 (May '16) | 13.81s | -0.11  |              |
| SBN16    | 3 (Jul '16) | 13.82s | -0.10  | Ⅲ 环 升 Ω      |

#### น้ำตาลหรายขาว no.5

| Contract        | Last    | Change | Links        |
|-----------------|---------|--------|--------------|
| SWV15 (Oct '15) | 364.10s | -4.00  | <b>Ⅲ</b> ₩ Ω |
| SWZ15 (Dec '15) | 365.10s | -2.70  |              |
| SWH16 (Mar '16) | 368.00s | -2.20  |              |
| SWK16 (May '16) | 371.50s | -2.40  |              |