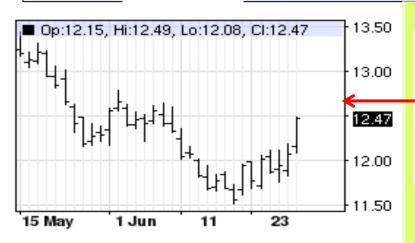

# **The Global Sugar Prices**

June

**July, 15** 

Raw Sugar, NY No. 11

White Sugar, London No. 5

| Contract |             | Last   | Change | Links        |
|----------|-------------|--------|--------|--------------|
| SBV15    | 5 (Oct '15) | 12.46s | -0.18  | <b>Ⅲ</b> ₩ Ω |
| SBH16    | 3 (Mar'16)  | 13.75s | -0.14  |              |
| SBK16    | 3 (May '16) | 13.81s | -0.11  |              |
| SBN16    | 3 (Jul '16) | 13.82s | -0.10  | Ⅲ 环 升 Ω      |