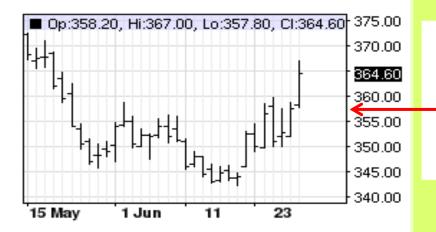

# **The Global Sugar Prices**

June

**July, 15** 

Raw Sugar, NY No. 11

White Sugar, London No. 5

| Contract |             | Last   | Change | Links        |
|----------|-------------|--------|--------|--------------|
| SBV15    | 5 (Oct '15) | 12.46s | -0.18  | <b>Ⅲ</b> ₩ Ω |
| SBH16    | 3 (Mar'16)  | 13.75s | -0.14  |              |
| SBK16    | 3 (May '16) | 13.81s | -0.11  |              |
| SBN16    | 3 (Jul '16) | 13.82s | -0.10  | Ⅲ 环 升 Ω      |

#### น้ำตาลหรายขาว no.5

| Contract        | Last    | Change | Links        |
|-----------------|---------|--------|--------------|
| SWV15 (Oct '15) | 364.10s | -4.00  | <b>Ⅲ</b> ₩ Ω |
| SWZ15 (Dec '15) | 365.10s | -2.70  |              |
| SWH16 (Mar '16) | 368.00s | -2.20  |              |
| SWK16 (May '16) | 371.50s | -2.40  |              |