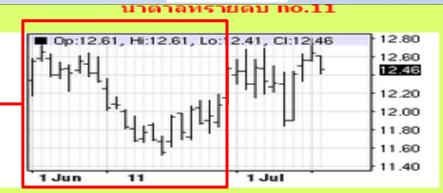

# **The Global Sugar Prices**

June

**July, 15** 

Raw Sugar, NY No. 11

White Sugar, London No. 5

| Contract |             | Last   | Change | Links        |
|----------|-------------|--------|--------|--------------|
| SBV15    | 5 (Oct '15) | 12.46s | -0.18  | <b>Ⅲ</b> ₩ Ω |
| SBH16    | 3 (Mar'16)  | 13.75s | -0.14  |              |
| SBK16    | 3 (May '16) | 13.81s | -0.11  |              |
| SBN16    | 3 (Jul '16) | 13.82s | -0.10  | Ⅲ 环 升 Ω      |

#### น้ำตาลหรายขาว no.5

| Contract        | Last    | Change | Links        |
|-----------------|---------|--------|--------------|
| SWV15 (Oct '15) | 364.10s | -4.00  | <b>Ⅲ</b> ₩ Ω |
| SWZ15 (Dec '15) | 365.10s | -2.70  |              |
| SWH16 (Mar '16) | 368.00s | -2.20  |              |
| SWK16 (May '16) | 371.50s | -2.40  |              |