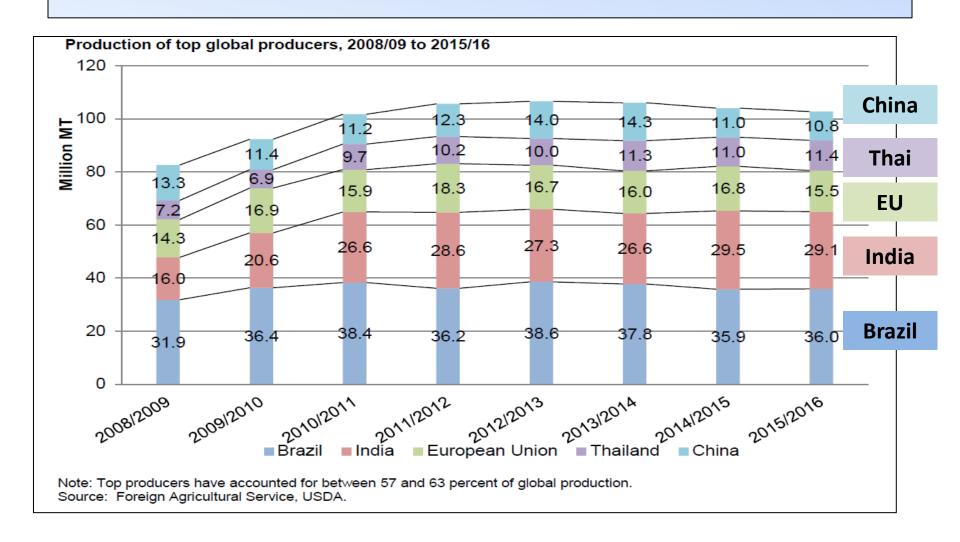

# World Sugar Market Overview Global Forum

#### **Pipat Weerathaworn**

A committee for Agricultural and Biological Researcher group

**National Research Council of Thailand** 







agri benchmark Cash Crop Conference Goiania, Brazil, July 2015

#### **Outline**

- The Global production and Consumption
- The Ratio of Production
- The Producer-Exporter-Importer
- The Relation between Stock and Sugar Price
- The Trend of Global Sugar price

#### **Cane & Beet Sugar regions**



Source: C.Czarnikow

#### **World Sugar Production & Consumption**



# **Changes in Production Ratio**



#### The Top Global Producers



#### The Top Global Exporters



# The Major Importers



Source: United States Department of Agriculture

#### **World Sugar Production & Consumption**



#### Sugar Stock and Prices



# The Exchange Rate Effect



# **The Global Sugar Prices**

June

**July, 15** 



Raw Sugar, NY No. 11



White Sugar, London No. 5



| Contract |             | Last   | Change | Links        |
|----------|-------------|--------|--------|--------------|
| SBV15    | 5 (Oct '15) | 12.46s | -0.18  | <b>Ⅲ</b> ₩ Ω |
| SBH16    | 3 (Mar'16)  | 13.75s | -0.14  |              |
| SBK16    | 3 (May '16) | 13.81s | -0.11  |              |
| SBN16    | 3 (Jul '16) | 13.82s | -0.10  | Ⅲ 环 升 Ω      |

#### น้ำตาลหรายขาว no.5



| Contract        | Last    | Change | Links        |
|-----------------|---------|---