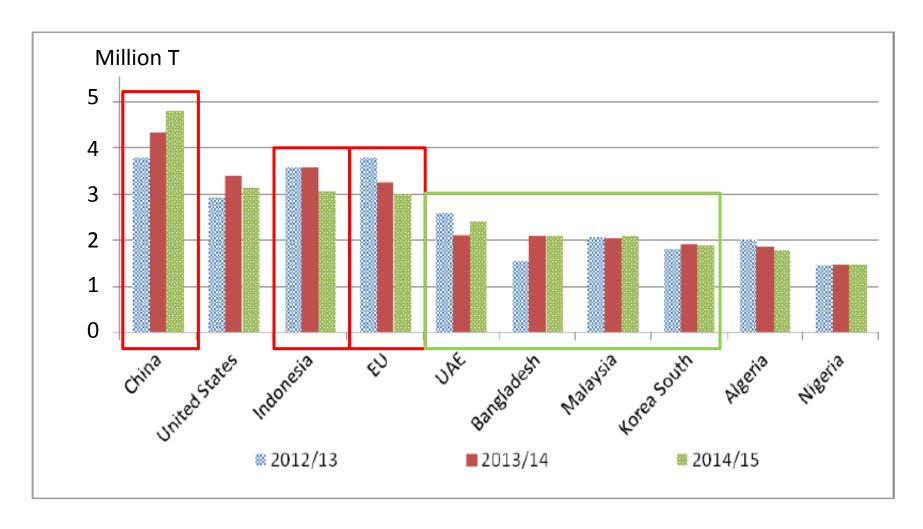

# World Sugar Market Overview Global Forum

#### **Pipat Weerathaworn**

A committee for Agricultural and Biological Researcher group

**National Research Council of Thailand** 







agri benchmark Cash Crop Conference Goiania, Brazil, July 2015

#### **Outline**

- The Global production and Consumption
- The Ratio of Production
- The Producer-Exporter-Importer
- The Relation between Stock and Sugar Price
- The Trend of Global Sugar price

#### **Cane & Beet Sugar regions**



Source: C.Czarnikow

#### **World Sugar Production & Consumption**



# **Changes in Production Ratio**



#### The Top Global Producers



#### The Top Global Exporters



# The Major Importers



Source: United States Department of Agriculture

#### **World Sugar Production & Consumption**



#### Sugar Stock and Prices



# The Exchange Rate Effect



# **The Global Sugar Prices**

June

**July, 15** 



Raw Sugar, NY No. 11



White Sugar, London No. 5



| Contract |             | Last   | Change | Links        |
|----------|-------------|--------|--------|--------------|
| SBV15    | 5 (Oct '15) | 12.46s | -0.18  | <b>Ⅲ</b> ₩ Ω |
| SBH16    | 3 (Mar'16)  | 13.75s | -0.14  |              |
| SBK16    | 3 (May '16) | 13.81s | -0.11  |              |
| SBN16    | 3 (Jul '16) | 13.82s | -0.10  | Ⅲ 环 升 Ω      |

#### น้ำตาลหรายขาว no.5



| Contract        | Last    | Change | Links        |
|-----------------|---------|--------|--------------|
| SWV15 (Oct '15) | 364.10s | -4.00